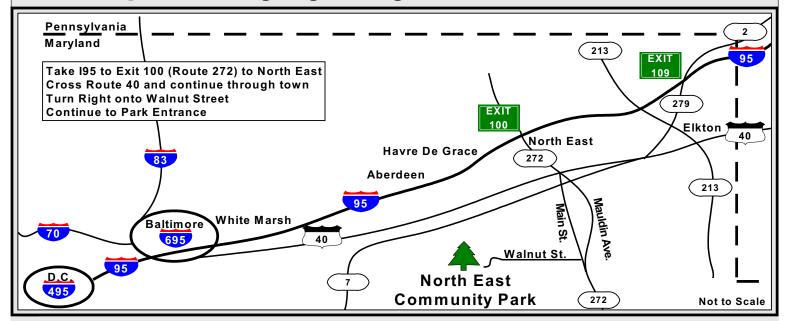

North East Community Park

**North East, MD** 

## PLEASE DRIVE GENTLY THROUGH THE TOWN OF NORTH EAST

Host Hotel: Comfort Inn & Suites 1 Center Drive North East, MD 21901 (I-95 and MD Rt. 272 at exit 100) (800) 424-6423 or (410) 287-7100

You MUST mention the Mid-Atlantic Chevelle Show to get the special group rate of \$110/Thursday and \$115/Friday & Saturday night. Reservations must be made by May 24, 2021.